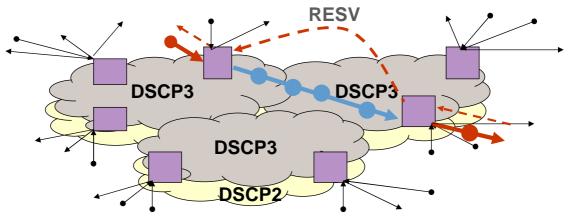

## pull in control from ends to edges

- ECN/RSVP gateways
  - only ECN marking across cloud
  - RSVP in access, not enabled in cloud