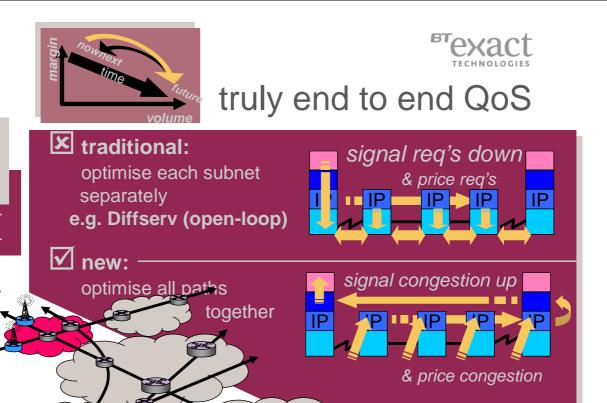

Market

Mobile

Internet

Managed

Multi-service

QoS synthesised by the ends (closed-loop)